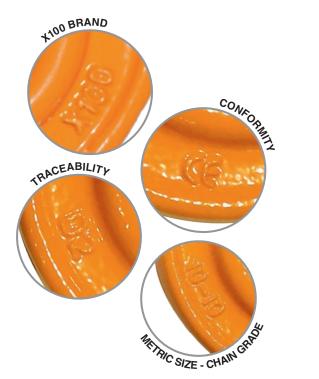

## FOUNDRY HOOKS CLEVIS TYPE

- Approved for Overhead Lifting
- 100% Forged Alloy Steel
- Quenched and Tempered
- Powder Coated HI-VIZ Safety Orange
- 100% Proof Tested at 2.5 times the Working Load Limit
- 100% Mag-Particle Crack Detection
- Raised Markings: X100 Brand, Size, Working Load Limit, Conformity, Traceability

## FOUNDRY HOOKS EYE TYPE

- Approved for Overhead Lifting
- 100% Forged Alloy Steel
- Quenched and Tempered
- Powder Coated HI-VIZ Safety Orange
- 100% Proof Tested at 2.5 times the Working Load Limit
- 100% Mag-Particle Crack Detection
- Raised Markings: X100 Brand, Size, Working Load Limit, Conformity, Traceability