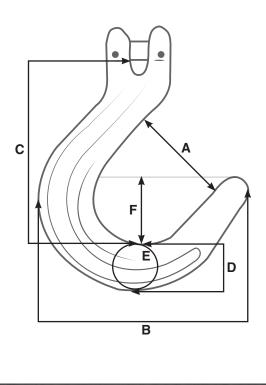

| STOCK<br>NUMBER | SIZE |       |       | DIMENSI | WORKING LOAD | WORKING LOAD |       |              |               |
|-----------------|------|-------|-------|---------|--------------|--------------|-------|--------------|---------------|
|                 |      | Α     | В     | С       | D            | Е            | F     | LIMIT AT TIP | LIMIT AT BOWL |
| XCF375          | 3/8" | 2.850 | 5.950 | 5.380   | 1.230        | 0.980        | 2.050 | 4,400 lbs.   | 8,800 lbs.    |
| XCF500          | 1/2" | 3.500 | 7.220 | 6.650   | 1.630        | 1.350        | 2.380 | 7,500 lbs.   | 15,000 lbs.   |
| XCF625          | 5/8" | 4.300 | 8.560 | 7.810   | 2.020        | 1.590        | 3.040 | 11,300 lbs.  | 22,600 lbs.   |

| STOCK      | SIZE        | DIMENSIONS (IN) |       |       |       |       |       |       | WORKING LOAD | WORKING LOAD  |
|------------|-------------|-----------------|-------|-------|-------|-------|-------|-------|--------------|---------------|
| NUMBER     |             | Α               | В     | С     | D     | Е     | F     | G     | LIMIT AT TIP | LIMIT AT BOWL |
| XEF281-312 | 9/32"-5/16" | 2.200           | 4.900 | 4.860 | 1.350 | 0.760 | 1.570 | 0.940 | 2,850 lbs.   | 5,700 lbs.    |
| XEF375     | 3/8"        | 2.850           | 5.950 | 5.380 | 1.230 | 0.980 | 2.050 | 1.200 | 4,400 lbs.   | 8,800 lbs.    |
| XEF500     | 1/2"        | 3.500           | 7.220 | 6.650 | 1.630 | 1.350 | 2.380 | 1.710 | 7,500 lbs.   | 15,000 lbs.   |
| XEF625     | 5/8"        | 4.300           | 8.560 | 7.810 | 2.020 | 1.590 | 3.040 | 1.950 | 11,300 lbs.  | 22,600 lbs.   |