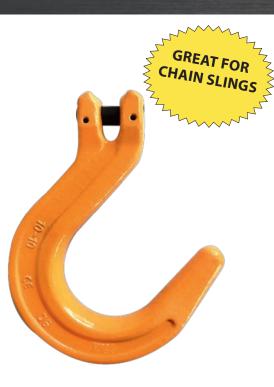

## FOUNDRY HOOKS CLEVIS TYPE

- Approved for Overhead Lifting
- 100% Forged Alloy Steel
- Quenched and Tempered
- Powder Coated HI-VIZ Safety Orange
- 100% Proof Tested at 2.5 times the Working Load Limit
- 100% Mag-Particle Crack Detection
- Raised Markings: X100 Brand, Size, Working Load Limit, Conformity, Traceability