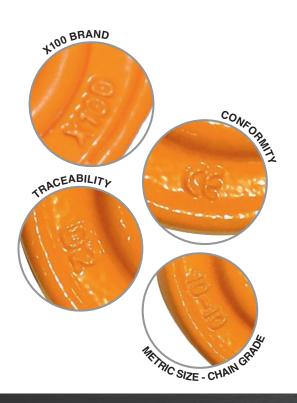

## FOUNDRY HOOKS CLEVIS TYPE

- Approved for Overhead Lifting
- 100% Forged Alloy Steel
- Quenched and Tempered
- Powder Coated HI-VIZ Safety Orange
- 100% Proof Tested at 2.5 times the Working Load Limit
- 100% Mag-Particle Crack Detection
- Raised Markings: X100 Brand, Size, Working Load Limit, Conformity, Traceability

## FOUNDRY HOOKS EYE TYPE

- Approved for Overhead Lifting
- 100% Forged Alloy Steel
- Quenched and Tempered
- Powder Coated HI-VIZ Safety Orange
- 100% Proof Tested at 2.5 times the Working Load Limit
- 100% Mag-Particle Crack Detection
- Raised Markings: X100 Brand, Size, Working Load Limit, Conformity, Traceability