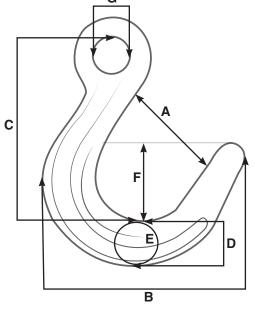

| STOCK<br>NUMBER | SIZE |       |       | DIMENSI | WORKING LOAD | WORKING LOAD |       |              |               |
|-----------------|------|-------|-------|---------|--------------|--------------|-------|--------------|---------------|
|                 |      | Α     | В     | С       | D            | Е            | F     | LIMIT AT TIP | LIMIT AT BOWL |
| XCF375          | 3/8" | 2.850 | 5.950 | 5.380   | 1.230        | 0.980        | 2.050 | 4,400 lbs.   | 8,800 lbs.    |
| XCF500          | 1/2" | 3.500 | 7.220 | 6.650   | 1.630        | 1.350        | 2.380 | 7,500 lbs.   | 15,000 lbs.   |
| XCF625          | 5/8" | 4.300 | 8.560 | 7.810   | 2.020        | 1.590        | 3.040 | 11,300 lbs.  | 22,600 lbs.   |

| STOCK      | SIZE        | DIMENSIONS (IN) |       |       |       |       |       |       | WORKING LOAD | WORKING LOAD  |
|------------|-------------|-----------------|-------|-------|-------|-------|-------|-------|--------------|---------------|
| NUMBER     |             | Α               | В     | С     | D     | Е     | F     | G     | LIMIT AT TIP | LIMIT AT BOWL |
| XEF281-312 | 9/32"-5/16" | 2.200           | 4.900 | 4.860 | 1.350 | 0.760 | 1.570 | 0.940 | 2,850 lbs.   | 5,700 lbs.    |
| XEF375     | 3/8"        | 2.850           | 5.950 | 5.380 | 1.230 | 0.980 | 2.050 | 1.200 | 4,400 lbs.   | 8,800 lbs.    |
| XEF500     | 1/2"        | 3.500           | 7.220 | 6.650 | 1.630 | 1.350 | 2.380 | 1.710 | 7,500 lbs.   | 15,000 lbs.   |
| XEF625     | 5/8"        | 4.300           | 8.560 | 7.810 | 2.020 | 1.590 | 3.040 | 1.950 | 11,300 lbs.  | 22,600 lbs.   |