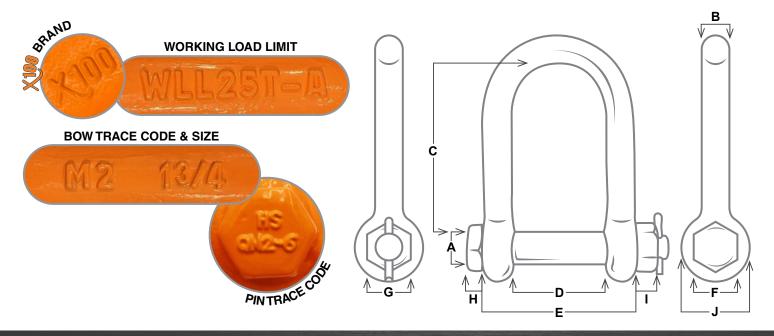

| sтоск     | SIZE   | WORKING<br>LOAD LIMIT<br>(TONS) | DIMENSIONS |       |       |       |       |       |       |       |       |       |                 | QTY/ |
|-----------|--------|---------------------------------|------------|-------|-------|-------|-------|-------|-------|-------|-------|-------|-----------------|------|
| NUMBER    |        |                                 | Α          | В     | С     | D     | E     | F     | G     | Н     | I     | J     | PIECE<br>(LBS.) | вох  |
| XLRSB625  | 5/8"   | 3-1/2                           | 0.75"      | 0.63" | 4.00" | 2.25" | 3.55" | 1.06" | 1.02" | 0.35" | 0.51" | 1.58" | 2.2             | 20   |
| XLRSB750  | 3/4"   | 5                               | 0.88"      | 0.75" | 5.00" | 2.75" | 4.25" | 1.25" | 1.22" | 0.39" | 0.59" | 1.81" | 3.6             | 10   |
| XLRSB100  | 1"     | 9-1/2                           | 1.00"      | 1.00" | 5.50" | 3.25" | 5.25" | 1.37" | 1.33" | 0.47" | 0.65" | 2.38" | 6.6             | 6    |
| XLRSB1250 | 1-1/4" | 14                              | 1.38"      | 1.25" | 6.25" | 3.88" | 6.37" | 1.94" | 1.92" | 0.59" | 0.73" | 3.06" | 12.8            | 4    |
| XLRSB1500 | 1-1/2" | 17                              | 1.50"      | 1.50" | 7.00" | 4.50" | 7.48" | 2.16" | 2.12" | 0.66" | 0.82" | 3.50" | 19.8            | 2    |
| XLRSB1750 | 1-3/4" | 25                              | 2.00"      | 1.75" | 8.00" | 5.25" | 8.75" | 2.70" | 2.67" | 0.80" | 1.05" | 4.00" | 32.2            | 1    |

Ultimate Load is 5 Times the Working Load Limit