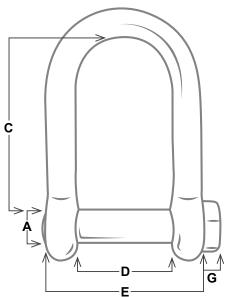

|  | STOCK<br>NUMBER | SIZE   | WORKING<br>LOAD LIMIT<br>(TONS) |       |       | WEIGHT/ | QTY/  |       |       |       |       |                 |     |
|--|-----------------|--------|---------------------------------|-------|-------|---------|-------|-------|-------|-------|-------|-----------------|-----|
|  |                 |        |                                 | Α     | В     | С       | D     | E     | F     | G     | Н     | PIECE<br>(LBS.) | вох |
|  | XLRSP625        | 5/8"   | 3-1/2                           | 0.75" | 0.63" | 4.00"   | 2.25" | 3.55" | 1.06" | 0.35" | 1.58" | 2               | 20  |
|  | XLRSP750        | 3/4"   | 5                               | 0.88" | 0.75" | 5.00"   | 2.75" | 4.25" | 1.25" | 0.39" | 1.81" | 3.2             | 10  |
|  | XLRSP100        | 1"     | 9-1/2                           | 1.00" | 1.00" | 5.50"   | 3.25" | 5.25" | 1.37" | 0.47" | 2.38" | 6.2             | 6   |
|  | XLRSP1250       | 1-1/4" | 14                              | 1.38" | 1.25" | 6.25"   | 3.88" | 6.37" | 1.94" | 0.59" | 3.06" | 12              | 4   |
|  | XLRSP1500       | 1-1/2" | 17                              | 1.50" | 1.50" | 7.00"   | 4.50" | 7.48" | 2.16" | 0.66" | 3.50" | 19.2            | 2   |
|  | XLRSP1750       | 1-3/4" | 25                              | 2.00" | 1.75" | 8.00"   | 5.25" | 8.75" | 2.70" | 0.80" | 4.00" | 30.4            | 11  |