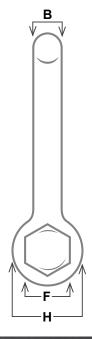

| sтоск     | SIZE   | WORKING<br>LOAD LIMIT<br>(TONS) | DIMENSIONS |       |       |       |       |       |       |       |       |       |                 | QTY/ |
|-----------|--------|---------------------------------|------------|-------|-------|-------|-------|-------|-------|-------|-------|-------|-----------------|------|
| NUMBER    |        |                                 | Α          | В     | С     | D     | E     | F     | G     | Н     | I     | J     | PIECE<br>(LBS.) | вох  |
| XLRSB625  | 5/8"   | 3-1/2                           | 0.75"      | 0.63" | 4.00" | 2.25" | 3.55" | 1.06" | 1.02" | 0.35" | 0.51" | 1.58" | 2.2             | 20   |
| XLRSB750  | 3/4"   | 5                               | 0.88"      | 0.75" | 5.00" | 2.75" | 4.25" | 1.25" | 1.22" | 0.39" | 0.59" | 1.81" | 3.6             | 10   |
| XLRSB100  | 1"     | 9-1/2                           | 1.00"      | 1.00" | 5.50" | 3.25" | 5.25" | 1.37" | 1.33" | 0.47" | 0.65" | 2.38" | 6.6             | 6    |
| XLRSB1250 | 1-1/4" | 14                              | 1.38"      | 1.25" | 6.25" | 3.88" | 6.37" | 1.94" | 1.92" | 0.59" | 0.73" | 3.06" | 12.8            | 4    |
| XLRSB1500 | 1-1/2" | 17                              | 1.50"      | 1.50" | 7.00" | 4.50" | 7.48" | 2.16" | 2.12" | 0.66" | 0.82" | 3.50" | 19.8            | 2    |
| XLRSB1750 | 1-3/4" | 25                              | 2.00"      | 1.75" | 8.00" | 5.25" | 8.75" | 2.70" | 2.67" | 0.80" | 1.05" | 4.00" | 32.2            | 1    |