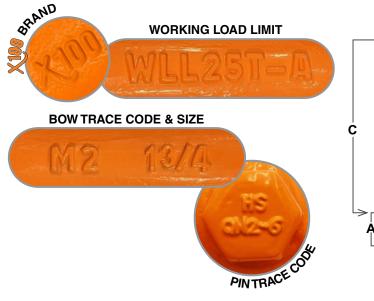

## **APPROVED FOR OVERHEAD LIFTING**

- Approved for Overhead Lifting
- Meets ASME B30.26 Requirements
- 100% Forged Alloy Steel
- Design Factor of 5:1
- Markings: X100 Brand, Size, Working Load Limit, Traceability
- Extended Bow: Designed for lifting applications that require an extended reach to connect to pick points
- Easily recognizable 100 BLAZE ORANGE Powder Coated which provides protection from corrosion, and enables full exposure of identification markings
- Hot Dip Galvanized prior to BLAZE ORANGE Powder Coating provides superior corrosion resistance
- Load must be evenly distributed over entire pin
- To achieve full Working Load Limit, 80% minimum pin coverage is required
- NEVER Side Load or Point Load Pins or Bodies

## APPROVED FOR OVERHEAD LIFTING

- Approved for Overhead Lifting
- Meets ASME B30.26 Requirements
- 100% Forged Alloy Steel
- Design Factor of 5:1
- Markings: X100 Brand, Size, Working Load Limit, Traceability
- Extended Bow: Designed for lifting applications that require an extended reach to connect to pick points
- Easily recognizable 100 BLAZE ORANGE Powder Coated which provides protection from corrosion, and enables full exposure of identification markings
- Hot Dip Galvanized prior to BLAZE ORANGE Powder Coating provides superior corrosion resistance
- Load must be evenly distributed over entire pin
- To achieve full Working Load Limit, 80% minimum pin coverage is required
- NEVER Side Load or Point Load Pins or Bodies