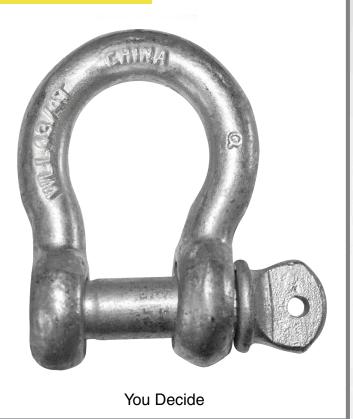

#### **UNTRACEABLE**

Most Import Shackles are Generic with only the Size, Working Load Limit, and "China", rendering them **UNTRACEABLE** 

#### LACK OF RELIABLE TESTING AND DOCUMENTATION