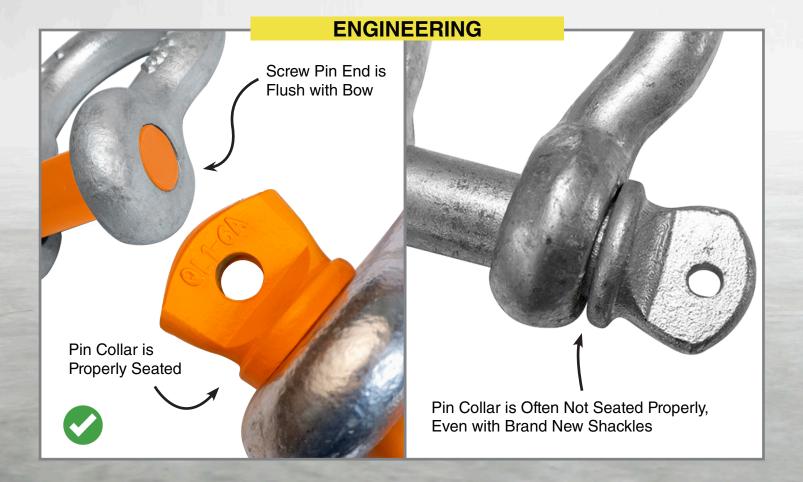

# COMPARE THE X100° DIFFERENCE



## **DESIGN**









## TRACEABILITY & MARKINGS



#### **UNTRACEABLE**

Most Import Shackles are Generic with only the Size, Working Load Limit, and "China", rendering them **UNTRACEABLE** 



### **TESTING**



All 100 Shackles are Tested at the Forge, and then Re-Tested upon Receipt

#### LACK OF RELIABLE TESTING AND DOCUMENTATION



## COMPARE THE X100° DIFFERENCE

X100 OTHER BRANDS LIFT IT SAFELY WITH • TESTED AT THE FORGE AND **RE-TESTED UPON RECEIPT**  SHACKLE IS TRACEABLE 45° ARROWS AID IN RIGGING **APPLICATIONS** • LOT TRACE CODE MARKINGS HIGH QUALITY FINISH LOOKS **GREAT IN RETAIL**  PRECISION MACHINED PROPER PIN/COLLAR ENGAGEMENT