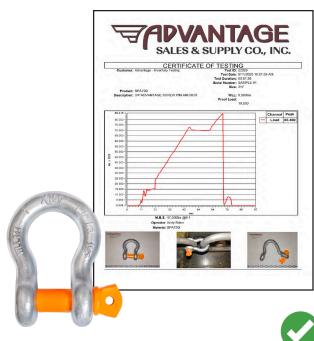

### **TESTING**

All 100 Shackles are Tested at the Forge, and then Re-Tested upon Receipt