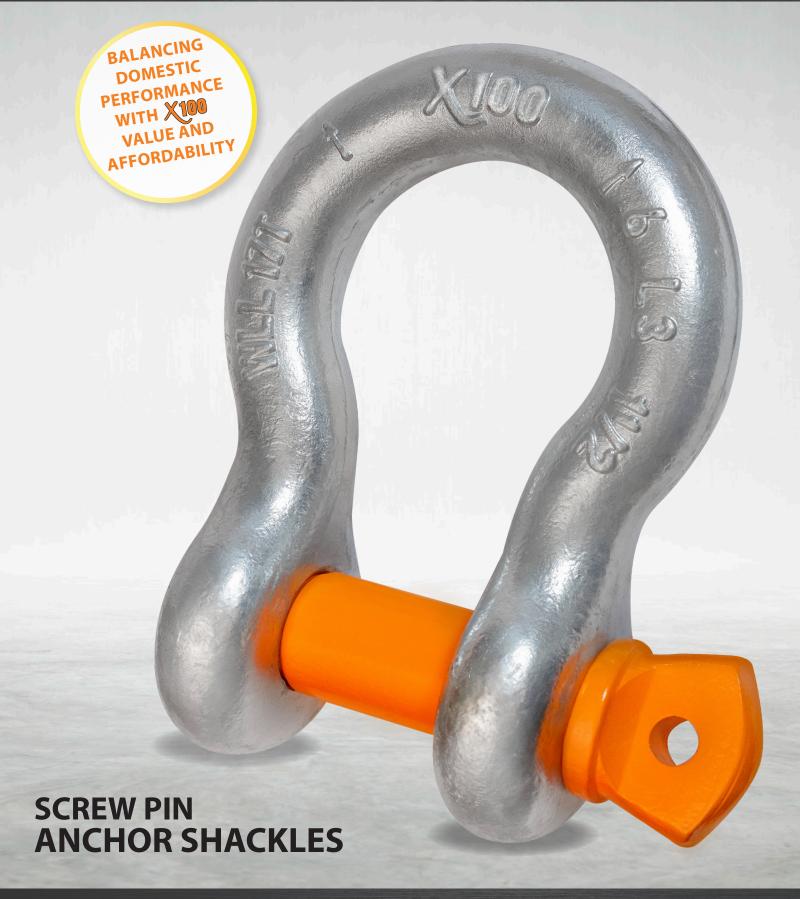

# COMPARE THE X100° DIFFERENCE

## **DESIGN**

## COMPARE THE X100° DIFFERENCE

X100 OTHER BRANDS LIFT IT SAFELY WITH • TESTED AT THE FORGE AND **RE-TESTED UPON RECEIPT**  SHACKLE IS TRACEABLE 45° ARROWS AID IN RIGGING **APPLICATIONS** • LOT TRACE CODE MARKINGS HIGH QUALITY FINISH LOOKS **GREAT IN RETAIL**  PRECISION MACHINED PROPER PIN/COLLAR ENGAGEMENT