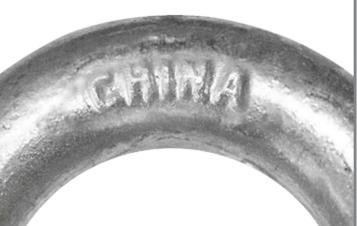

#### **UNTRACEABLE**

Most Import Shackles are Generic with only the Size, Working Load Limit, and "China", rendering them **UNTRACEABLE** 