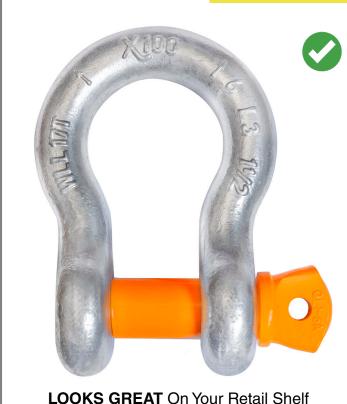

## TRACEABILITY & MARKINGS

### **TESTING**

All 100 Shackles are Tested at the Forge, and then Re-Tested upon Receipt

## COMPARE THE X100° DIFFERENCE

X100 OTHER BRANDS LIFT IT SAFELY WITH • TESTED AT THE FORGE AND **RE-TESTED UPON RECEIPT**  SHACKLE IS TRACEABLE 45° ARROWS AID IN RIGGING **APPLICATIONS** • LOT TRACE CODE MARKINGS HIGH QUALITY FINISH LOOKS **GREAT IN RETAIL**  PRECISION MACHINED PROPER PIN/COLLAR ENGAGEMENT