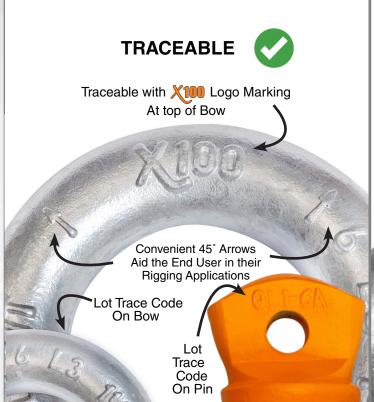

# COMPARE THE X100° DIFFERENCE



## **DESIGN**









## TRACEABILITY & MARKINGS



#### **UNTRACEABLE**

Most Import Shackles are Generic with only the Size, Working Load Limit, and "China", rendering them **UNTRACEABLE** 



### **TESTING**



All 100 Shackles are Tested at the Forge, and then Re-Tested upon Receipt

#### LACK OF RELIABLE TESTING AND DOCUMENTATION



## COMPARE THE X100° DIFFERENCE

X100 OTHER BRANDS LIFT IT SAFELY WITH • TESTED AT THE FORGE AND **RE-TESTED UPON RECEIPT**  SHACKLE IS TRACEABLE 45° ARROWS AID IN RIGGING **APPLICATIONS** • LOT TRACE CODE MARKINGS HIGH QUALITY FINISH LOOKS **GREAT IN RETAIL**  PRECISION MACHINED PROPER PIN/COLLAR ENGAGEMENT